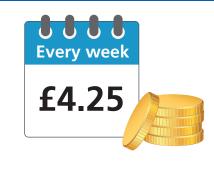

### What is NHS Healthy Start?

You can get **£4.25** every week to help you buy:

cow's milk

fresh, frozen or tinned fruit and vegetables

infant formula milk

fresh, dried, and tinned pulses

You can also get free Healthy Start vitamins.