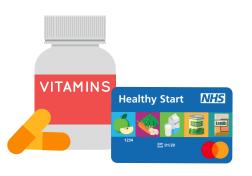

### What is NHS Healthy Start?

You can get **£4.25** every week to help you buy:

cow's milk

fresh, frozen or tinned fruit and vegetables

infant formula milk

fresh, dried, and tinned pulses

You can also get free Healthy Start vitamins.

You will get a prepaid card to use in lots of shops that sell healthy food and milk

You can use your card in most shops that let you pay by card

You can use your card to collect free Healthy Start vitamins