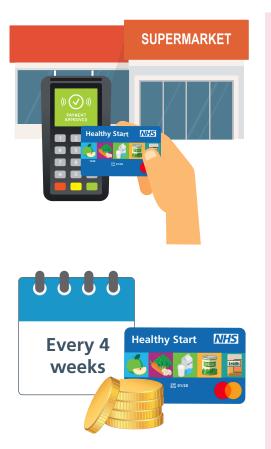

#### How to apply

Shop for healthy food and milk in any shop that accepts Mastercard® card payments

Your card will be topped up with your payment every four weeks

Show your card when you collect your free Healthy Start vitamins