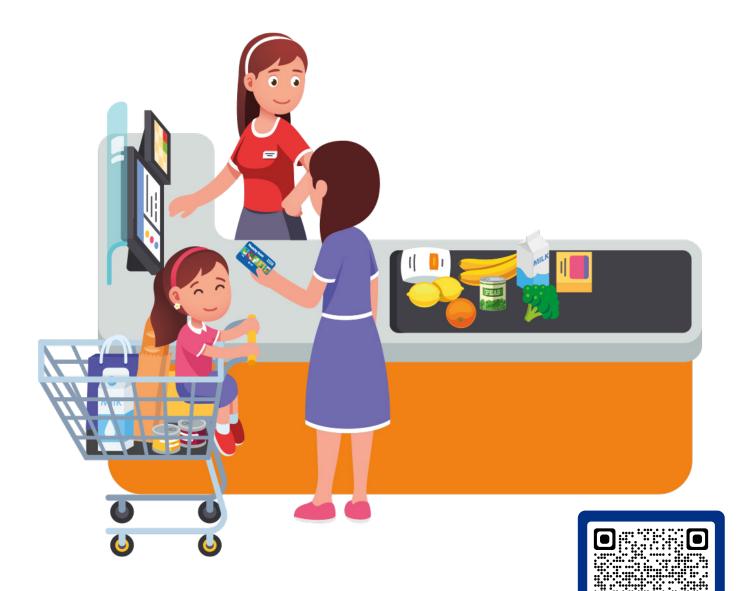

### What is NHS Healthy Start?

You can get **£4.25** every week to help you buy:

cow's milk

fresh, frozen or tinned fruit and vegetables

infant formula milk

fresh, dried, and tinned pulses

You can also get free Healthy Start vitamins.

You will get a prepaid card to use in lots of shops that sell healthy food and milk

You can use your card in most shops that let you pay by card

You can use your card to collect free Healthy Start vitamins