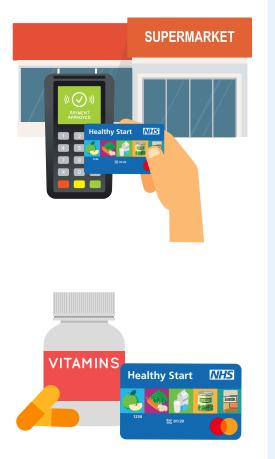

#### How to apply

Shop for healthy food and milk in any shop that accepts Mastercard® card payments

Your card will be topped up with your payment every four weeks

Show your card when you collect your free Healthy Start vitamins